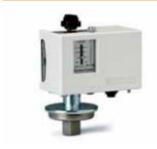

## Hydrostats, pressure and vacuum pressure switches up to 10 bar

Elements in contact with fluid are in stainless steel, laser welded.

SPDT contact rating 250Vac 16(6)A.

| CODE     | RANGE                                                                        | DIFFERENTIAL* | SENSITIVE ELEMENT<br>MAX. PRESSURE | CONNECTION | PROTECTION<br>DEGREE |
|----------|------------------------------------------------------------------------------|---------------|------------------------------------|------------|----------------------|
|          | bar                                                                          | bar           | BAR                                | G 1/4      |                      |
| B11AN    | 0,15 ÷ 1                                                                     | 0,1 fixed     | 20                                 | female     | IP40                 |
| B11AN4   | 0,15 ÷ 1                                                                     | 0,1 fixed     | 20                                 | male       | IP40                 |
| B11ANY   | 0,15 ÷ 1                                                                     | 0,1 fixed     | 20                                 | female     | IP65                 |
| B11AN4Y  | 0,15 ÷ 1                                                                     | 0,1 fixed     | 20                                 | male       | IP65                 |
| B12AN    | -0,82 ÷ 0                                                                    | 0,1 fixed     | 2,5                                | female     | IP40                 |
| B12AN4   | -0,82 ÷ 0                                                                    | 0,1 fixed     | 2,5                                | male       | IP40                 |
| B12BN    | 0,2 + 2                                                                      | 0,1 ÷ 0,5     | 4                                  | female     | IP40                 |
| B12ANY   | -0,82 ÷ 0                                                                    | 0,1 fixed     | 2,5                                | female     | IP65                 |
| B12BNY   | 0,2 + 2                                                                      | 0,1 ÷ 0,5     | 4                                  | female     | IP65                 |
| 303298LA | G1/2 cable gland in V0 self-extinguishing, shockproof thermoplastic material |               |                                    |            |                      |
| 2593367  | Protection casing IP44                                                       |               |                                    |            |                      |