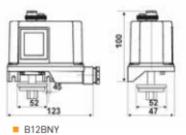

## Hydrostats, pressure and vacuum pressure switches up to 10 bar

Elements in contact with fluid are in stainless steel, laser welded.

SPDT contact rating 250Vac 16(6)A.

| CODE     | RANGE                                                                        | DIFFERENTIAL* | SENSITIVE ELEMENT<br>MAX. PRESSURE | CONNECTION | PROTECTION<br>DEGREE |
|----------|------------------------------------------------------------------------------|---------------|------------------------------------|------------|----------------------|
|          | bar                                                                          | bar           | BAR                                | G 1/4      |                      |
| B11AN    | 0,15 ÷ 1                                                                     | 0,1 fixed     | 20                                 | female     | IP40                 |
| B11AN4   | 0,15 ÷ 1                                                                     | 0,1 fixed     | 20                                 | male       | IP40                 |
| B11ANY   | 0,15 ÷ 1                                                                     | 0,1 fixed     | 20                                 | female     | IP65                 |
| B11AN4Y  | 0,15 ÷ 1                                                                     | 0,1 fixed     | 20                                 | male       | IP65                 |
| B12AN    | -0,82 ÷ 0                                                                    | 0,1 fixed     | 2,5                                | female     | IP40                 |
| B12AN4   | -0,82 ÷ 0                                                                    | 0,1 fixed     | 2,5                                | male       | IP40                 |
| B12BN    | 0,2 + 2                                                                      | 0,1 ÷ 0,5     | 4                                  | female     | IP40                 |
| B12ANY   | -0,82 ÷ 0                                                                    | 0,1 fixed     | 2,5                                | female     | IP65                 |
| B12BNY   | 0,2 + 2                                                                      | 0,1 ÷ 0,5     | 4                                  | female     | IP65                 |
| 303298LA | G1/2 cable gland in V0 self-extinguishing, shockproof thermoplastic material |               |                                    |            |                      |
| 2593367  | Protection casing IP44                                                       |               |                                    |            |                      |