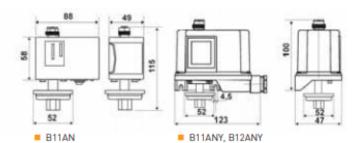

## Hydrostats, pressure and vacuum pressure switches up to 10 bar

Elements in contact with fluid are in stainless steel, laser welded.

SPDT contact rating 250Vac 16(6)A.

| CODE     | RANGE                                                                        | DIFFERENTIAL* | SENSITIVE ELEMENT<br>MAX. PRESSURE | CONNECTION | PROTECTION<br>DEGREE |
|----------|------------------------------------------------------------------------------|---------------|------------------------------------|------------|----------------------|
|          | bar                                                                          | bar           | BAR                                | G 1/4      |                      |
| B11AN    | 0,15 ÷ 1                                                                     | 0,1 fixed     | 20                                 | female     | IP40                 |
| B11AN4   | 0,15 ÷ 1                                                                     | 0,1 fixed     | 20                                 | male       | IP40                 |
| B11ANY   | 0,15 ÷ 1                                                                     | 0,1 fixed     | 20                                 | female     | IP65                 |
| B11AN4Y  | 0,15 ÷ 1                                                                     | 0,1 fixed     | 20                                 | male       | IP65                 |
| B12AN    | -0,82 ÷ 0                                                                    | 0,1 fixed     | 2,5                                | female     | IP40                 |
| B12AN4   | -0,82 ÷ 0                                                                    | 0,1 fixed     | 2,5                                | male       | IP40                 |
| B12BN    | 0,2 + 2                                                                      | 0,1 ÷ 0,5     | 4                                  | female     | IP40                 |
| B12ANY   | -0,82 ÷ 0                                                                    | 0,1 fixed     | 2,5                                | female     | IP65                 |
| B12BNY   | 0,2 + 2                                                                      | 0,1 ÷ 0,5     | 4                                  | female     | IP65                 |
| 303298LA | G1/2 cable gland in V0 self-extinguishing, shockproof thermoplastic material |               |                                    |            |                      |
| 2593367  | Protection casing IP44                                                       |               |                                    |            |                      |