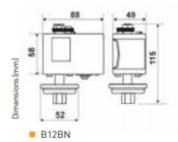

## Hydrostats, pressure and vacuum pressure switches up to 10 bar

Elements in contact with fluid are in stainless steel, laser welded.

SPDT contact rating 250Vac 16(6)A.

| CODE     | RANGE                                                                        | DIFFERENTIAL* | SENSITIVE ELEMENT<br>MAX. PRESSURE | CONNECTION | PROTECTION<br>DEGREE |
|----------|------------------------------------------------------------------------------|---------------|------------------------------------|------------|----------------------|
|          | bar                                                                          | bar           | BAR                                | G 1/4      |                      |
| B11AN    | 0,15 ÷ 1                                                                     | 0,1 fixed     | 20                                 | female     | IP40                 |
| B11AN4   | 0,15 ÷ 1                                                                     | 0,1 fixed     | 20                                 | male       | IP40                 |
| B11ANY   | 0,15 ÷ 1                                                                     | 0,1 fixed     | 20                                 | female     | IP65                 |
| B11AN4Y  | 0,15 ÷ 1                                                                     | 0,1 fixed     | 20                                 | male       | IP65                 |
| B12AN    | -0,82 ÷ 0                                                                    | 0,1 fixed     | 2,5                                | female     | IP40                 |
| B12AN4   | -0,82 ÷ 0                                                                    | 0,1 fixed     | 2,5                                | male       | IP40                 |
| B12BN    | 0,2 + 2                                                                      | 0,1 ÷ 0,5     | 4                                  | female     | IP40                 |
| B12ANY   | -0,82 ÷ 0                                                                    | 0,1 fixed     | 2,5                                | female     | IP65                 |
| B12BNY   | 0,2 + 2                                                                      | 0,1 ÷ 0,5     | 4                                  | female     | IP65                 |
| 303298LA | G1/2 cable gland in V0 self-extinguishing, shockproof thermoplastic material |               |                                    |            |                      |
| 2593367  | Protection casing IP44                                                       |               |                                    |            |                      |