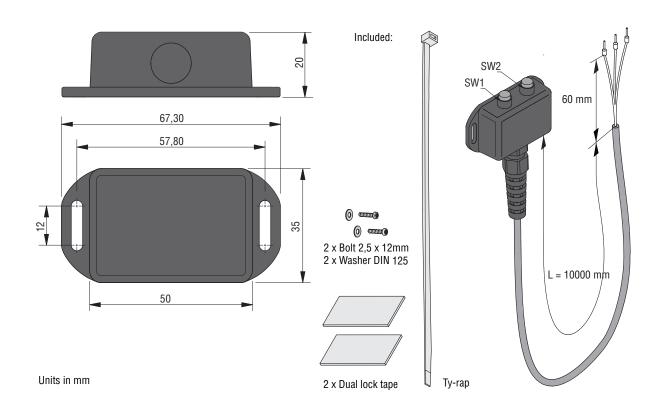

Weight 0,028kg. Operating temperature  $-40^{\circ}\text{C...}+85^{\circ}\text{C.}$ 

**Included** Hardware, Tyrap and Locktape.