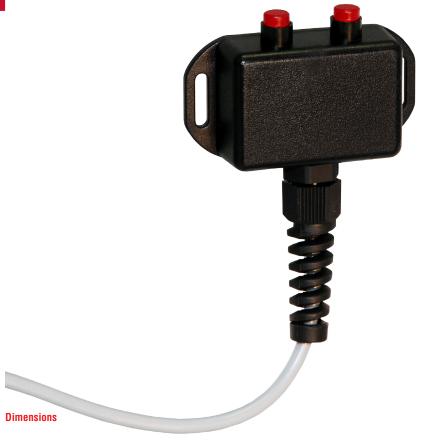

## **Zoom Control Box**

Description

Article no. 0702100

**Use** Operating zoom in and zoom out function of the camera AF Zoom on a crane.

Material Black, ABS plastic.

**Protection** Against access of dust and splashing water. IP54.

Weight 0,028kg. Operating temperature  $-40^{\circ}\text{C...}+85^{\circ}\text{C.}$ 

**Included** Hardware, Tyrap and Locktape.