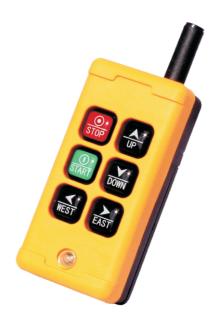

## HS-6

HS-6 transmitter consists of 1 Start key

1 STOP key

4 Available Command keys

1 LED (2 colors)