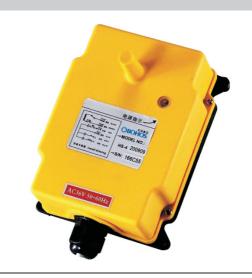

## **Receiving Unit**

## HS-Ra

| Dimension (excluding antenna) | 130X95X52mm                |
|-------------------------------|----------------------------|
| Weight                        | 500~ 550g                  |
| Power Supply                  | AC/DC12 ~ 24V, AC36 ~ 440V |
| Operating Range               | 50~100m                    |
| LED                           | 1                          |