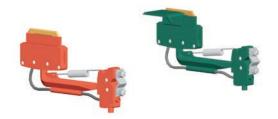

# Safe-Lec 2 Collectors & Shoes

Safe-Lec 2 "V-Contact" Collectors articulate to accurately track in the conductor bar groove for superior conductivity. Includes long-wearing copper graphite shoe (in holder) and shunt wires as noted below. The green "ground" (earth) collectors are available without "deflector", or with either right-hand or left-hand deflector. Deflectors prevent the ground collector from coming in contact with adjacent phase collectors. For recommendations about choosing collectors see Appendix I, Pg. 57.

### **50A Collectors**

Collector shoe shunt wire is integrated into the arm. Incoming cable is connected to the terminal lug at the base of the collector (maximum 8 AWG).

| ТҮРЕ                      | Part No. | Wt lb (kg)  |
|---------------------------|----------|-------------|
| Phase (Red)               | 399360   | 0.84 (0.38) |
| Ground, w/o Deflector     | 399380   | 0.85 (0.39) |
| Ground, with RH Deflector | 399373   | 0.87 (0.39) |
| Ground, with LH Deflector | 399372   | 0.87 (0.39) |

### **100A Collectors**

Collector shoe shunt wire is integrated into the arm. Incoming cable is connected to the terminal lug at the base of the collector (maximum 2 AWG).

| ТҮРЕ                      | Part No. | Wt lb (kg)  |
|---------------------------|----------|-------------|
| Phase (Red)               | 310990   | 1.74 (0.78) |
| Ground, w/o Deflector     | 399355   | 1.74 (0.78) |
| Ground, with RH Deflector | 399340   | 1.80 (0.82) |
| Ground, with LH Deflector | 399352   | 1.80 (0.82) |