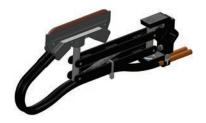

#### 200A Collectors

Two 2 AWG cables, 42" long, are connected to the collector shoe. Incoming cables splice directly to the shunt wires.

| Type-Color    | Part No. | Wt Ib (kg)  |
|---------------|----------|-------------|
| Phase (Black) | 34956    | 4.16 (1.89) |