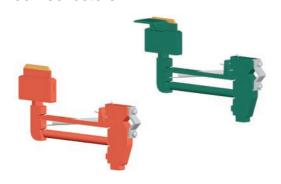

# Safe-Lec 2 Collectors & Shoes

Safe-Lec 2 "V-Contact" Collectors articulate to accurately track in the conductor bar groove for superior conductivity. Includes long-wearing copper graphite shoe (in holder) and shunt wires as noted below. The green "ground" (earth) collectors are available without "deflector", or with either right-hand or left-hand deflector. Deflectors prevent the ground collector from coming in contact with adjacent phase collectors. For recommendations about choosing collectors see Appendix I, Pg. 57.

### **50A Collectors**

Collector shoe shunt wire is integrated into the arm. Incoming cable is connected to the terminal lug at the base of the collector (maximum 8 AWG).

| ТҮРЕ                      | Part No. | Wt lb (kg)  |
|---------------------------|----------|-------------|
| Phase (Red)               | 399360   | 0.84 (0.38) |
| Ground, w/o Deflector     | 399380   | 0.85 (0.39) |
| Ground, with RH Deflector | 399373   | 0.87 (0.39) |
| Ground, with LH Deflector | 399372   | 0.87 (0.39) |

### **100A Collectors**

Collector shoe shunt wire is integrated into the arm. Incoming cable is connected to the terminal lug at the base of the collector (maximum 2 AWG).

| ТҮРЕ                      | Part No. | Wt lb (kg)  |
|---------------------------|----------|-------------|
| Phase (Red)               | 310990   | 1.74 (0.78) |
| Ground, w/o Deflector     | 399355   | 1.74 (0.78) |
| Ground, with RH Deflector | 399340   | 1.80 (0.82) |
| Ground, with LH Deflector | 399352   | 1.80 (0.82) |