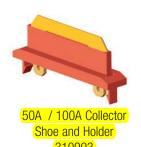

## **Collector Shoe & Holder**

200A Collector Shoe and Holder 35289

| Current Rating | 50A & 100A<br>Phase<br>(Red) | 50A & 100A<br>Ground<br>(Green) | 50A & 100A<br>with Deflector<br>(Green) | 200A        |
|----------------|------------------------------|---------------------------------|-----------------------------------------|-------------|
| Part No.       | 310993                       | 399357                          | 399356                                  | 35289       |
| Wt lb (kg)     | 0.185 (0.08)                 | 0.07 (0.03)                     | 0.25 (0.11)                             | 0.45 (0.20) |