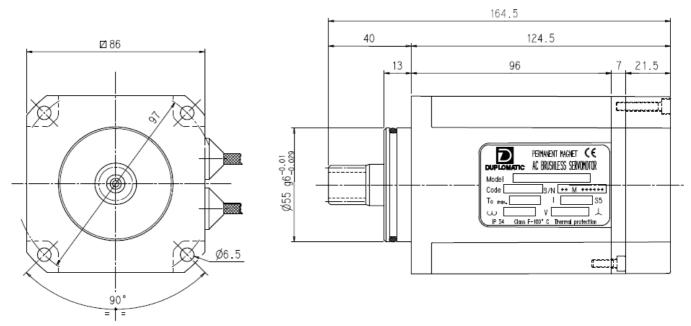

## DUPLOMATIC AUTOMATION S.R.L P.le Bozzi, 1 20025 Legnano (MI) - Italy

## **DUPLOMATC SERVOMOTOR – TECHNICAL DATA**

Is a permanent magnet brushless servomotor designed to be installed exclusively into Duplomatic SM and TRM-S turrets.

- The motor has the following ratings:
- -Number of pole-pairs: 4.
- -Nominal input power 0,65 kW.
- -Nominal input current 2 A RMS.
- -Nominal speed 3600 rpm.
- -Nominal torque 2 Nm.
- -Peak input power 6 kW (500mS).
- -Peak Input Current: 10A RMS.
- -Peak Output Torque: 8 Nm.
- -Input Voltage: 400V 3AC or 230V3AC
- The motor is designed for intermittent use (S6-20%-2sec).
- The position coder is a 2-poles resolver.
- The thermal protection is Klixon 105°.
- The motor is compliant with the applicable CE standards.

## **Overall dimensions**



P. Guzzo Electronic Department Manager.