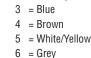

## **Electrical connection**

Electrical connections (Back side) of the power supply sockets. The connectors A and B tor the external devices are interchangeable. See also front page; dimensions.

7 = Yellow 8P female socket

- 8 = N.C.
- 1 = Red (Power output) 24V/DC 2 = White (Power output) GND 8P female socket
- 1 = Red (Power output) 24V/DC 2 = White (Power output) GND
- 3 = Blue4 = Brown 5 = White/Yellow
- 6 = Grey7 = Yellow 8 = NC
- С
- 1 = Red (Power output) 24V/DC 2 = White (Power output) GND
- 7P female socket
- 3-7 = N.C.