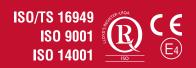

Description Unit to power the 7" or 12" Orlaco displays and footswitch and charging the Orlaco batterypack. 0503810 115-230V/AC. 24V/DC 2,5 A. Polyester. IP66. Minimum 85 - Maximum 264V/AC. 47-63 Hz. 20ms minimum at full load and nominal input. 24V/DC. 2,5A. +/- 10%. +/- 0,2%. +/- 0,2%. 150mVpp Test according EN60950 (IEC950 and UL1950) and UI1012 TUVR 9152411. IEC 801-2.3.4, IEC 555-2, EN55022, CISPR pub 22 class A, B. Operation -30°C to +75°C. Connector 8pin Male Gold 423; Art. No. 1312021 and Power cable 230V H/connector 2m.

## **Electrical connection**

Electrical connections (Back side) of the power supply sockets. The connectors A and B tor the external devices are interchangeable. See also front page; dimensions.

7 = Yellow 8P female socket

- 8 = N.C.
- 1 = Red (Power output) 24V/DC 2 = White (Power output) GND 8P female socket
- 1 = Red (Power output) 24V/DC 2 = White (Power output) GND
- 3 = Blue4 = Brown 5 = White/Yellow
- 6 = Grey7 = Yellow 8 = NC
- С
- 1 = Red (Power output) 24V/DC 2 = White (Power output) GND
- 7P female socket
- 3-7 = N.C.