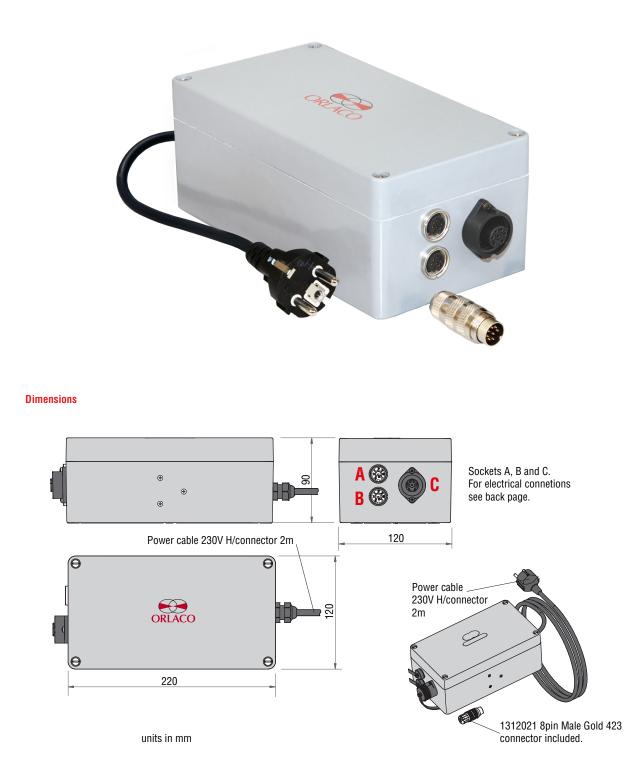

Description Unit to power the 7" or 12" Orlaco displays and footswitch and charging the Orlaco batterypack. 0503810 115-230V/AC. 24V/DC 2,5 A. Polyester. IP66. Minimum 85 - Maximum 264V/AC. 47-63 Hz. 20ms minimum at full load and nominal input. 24V/DC. 2,5A. +/- 10%. +/- 0,2%. +/- 0,2%. 150mVpp Test according EN60950 (IEC950 and UL1950) and UI1012 TUVR 9152411. IEC 801-2.3.4, IEC 555-2, EN55022, CISPR pub 22 class A, B. Operation -30°C to +75°C. Connector 8pin Male Gold 423; Art. No. 1312021 and Power cable 230V H/connector 2m.

## **Electrical connection**

Electrical connections (Back side) of the power supply sockets. The connectors A and B tor the external devices are interchangeable. See also front page; dimensions.

7 = Yellow 8P female socket