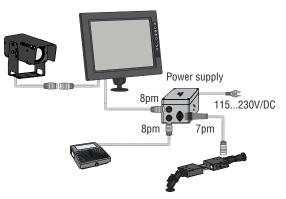

## Example of system overview.

Camera, monitor, footswitch, autocontact and cables are not included.

В

All data subject to change without notice. All dimensions are for commercial purpose only.

The camera/display systems from Orlaco comply with the latest CE, ADR, EMC and mirror-directive regulations, where applicable. All products are manufactured in accordance with the ISO 9001 quality management system, ISO/TS 16949 quality automotive, ISO 14001 environmental management systems and all Ex products with the IECEx scheme and ATEX directives, where applicable.

## **Electrical connection**

Electrical connections (Back side) of the power supply sockets. The connectors A and B tor the external devices are interchangeable. See also front page; dimensions.

7 = Yellow 8P female socket

- 8 = N.C.
- 1 = Red (Power output) 24V/DC 2 = White (Power output) GND 8P female socket
- 1 = Red (Power output) 24V/DC 2 = White (Power output) GND
- 3 = Blue4 = Brown 5 = White/Yellow
- 6 = Grey7 = Yellow 8 = NC
- С
- 1 = Red (Power output) 24V/DC 2 = White (Power output) GND
- 7P female socket
- 3-7 = N.C.