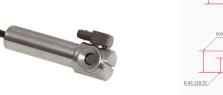

| Dimensions | See diagram above                                                                                                                                        |
|------------|----------------------------------------------------------------------------------------------------------------------------------------------------------|
| Housing    | Stainless steel, hermetically sealed, exceeds<br>NEMA 4,4X; IP65, 67, cable shield grounded to<br>housing and electrically isolated from signal          |
| Cable      | Twisted shielded pair of base thermocouple<br>material (J,K,E,T), 3ft (.9m) std lenght, Telfon<br>sheated, reated to 392°F (200°C) continuous<br>service |
| Weight     | 1.6oz. (44 grams) with cable                                                                                                                             |
| Air Purge  | Built-in; designed for severe paint or ink<br>environment; 3' (0.9 m) of tubing provided                                                                 |