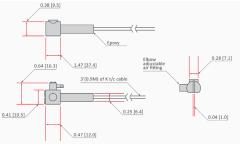

| Dimensions | See diagram above                                                                                                                                        |
|------------|----------------------------------------------------------------------------------------------------------------------------------------------------------|
| Housing    | Stainless steel, hermetically sealed, exceeds<br>NEMA 4,4X; IP65, 67, cable shield grounded to<br>housing and electrically isolated from signal          |
| Cable      | Twisted shielded pair of base thermocouple<br>material (J,K,E,T), 3ft (.9m) std lenght, Telfon<br>sheated, reated to 392°F (200°C) continuous<br>service |
| Weight     | 1.6oz. (44 grams) with cable                                                                                                                             |
| Air Purge  | Built-in; designed for severe paint or ink<br>environment; 3' (0.9 m) of tubing provided                                                                 |