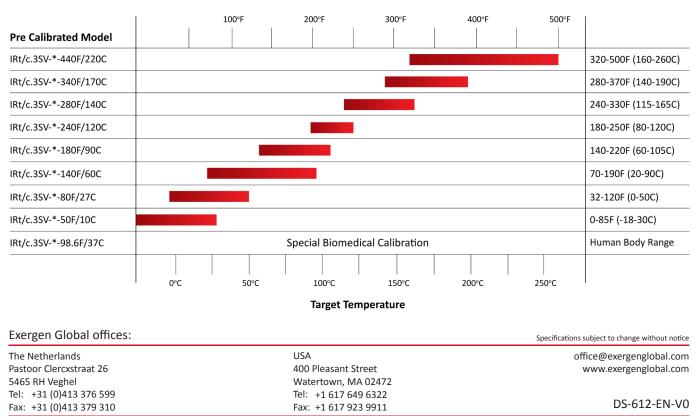

## Calibration

Ordering information IRt/c.3SV-\* (Thermocouple Type) - (Precalibrated Temperature Range). Thermocouple type J,K,E,T over temperature range specified.

#### **Temperature Selection Chart**