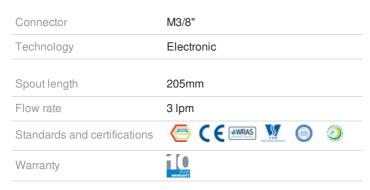

#### DESCRIPTION BINOPTIC electronic tap - Ref. 379DER

Electronic basin tap for cross wall installation.

Independent IP65 electronic control unit.

230/12V mains supply with transformer.

Flow rate pre-set at 3 lpm at 3 bar, can be adjusted from 1.5 to 6 lpm.

Filters and solenoid valves M3/8".

Chrome-plated brass body.

Chrome-plated spout L.205mm for cross wall installation  $\leq$  190mm. Cable for sensor L. 120mm, flexibles and mounting all pass through the same hole.