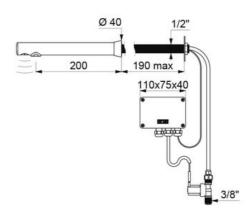

Filters and solenoid valves M3/8".

Chrome-plated brass body.

Chrome-plated spout L.205mm for cross wall installation  $\leq$  190mm. Cable for sensor L. 120mm, flexibles and mounting all pass through the same hole.