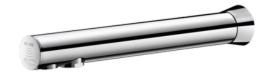

#### DESCRIPTION BINOPTIC electronic tap - Ref. 379DER

Electronic basin tap for cross wall installation.

Independent IP65 electronic control unit.

230/12V mains supply with transformer.

Flow rate pre-set at 3 lpm at 3 bar, can be adjusted from 1.5 to 6 lpm.

Filters and solenoid valves M3/8".

Chrome-plated brass body.

Chrome-plated spout L.205mm for cross wall installation  $\leq$  190mm. Cable for sensor L. 120mm, flexibles and mounting all pass through the same hole.