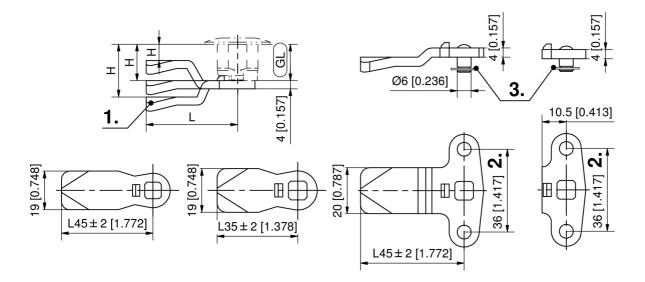

#### Remarks

Slide shoe for cams 35 and 45mm, see product system 1-103

- 1. ramp 3mm
- 2. stroke 18mm
- 3. stubs for c-clips included

## Cams, L45

| Part Number       | H-dimension<br>GI18 | H-dimension<br>GI30 | H-dimension<br>GI36 | H-dimension<br>GI40 | H-dimension<br>GI50 | H-dimension<br>GI60 | Delivery Unit |
|-------------------|---------------------|---------------------|---------------------|---------------------|---------------------|---------------------|---------------|
| 200-0514.00-00000 | 14 mm               | 26 mm               | 32 mm               | 36 mm               | 46 mm               | 56 mm               | 1 pc.         |