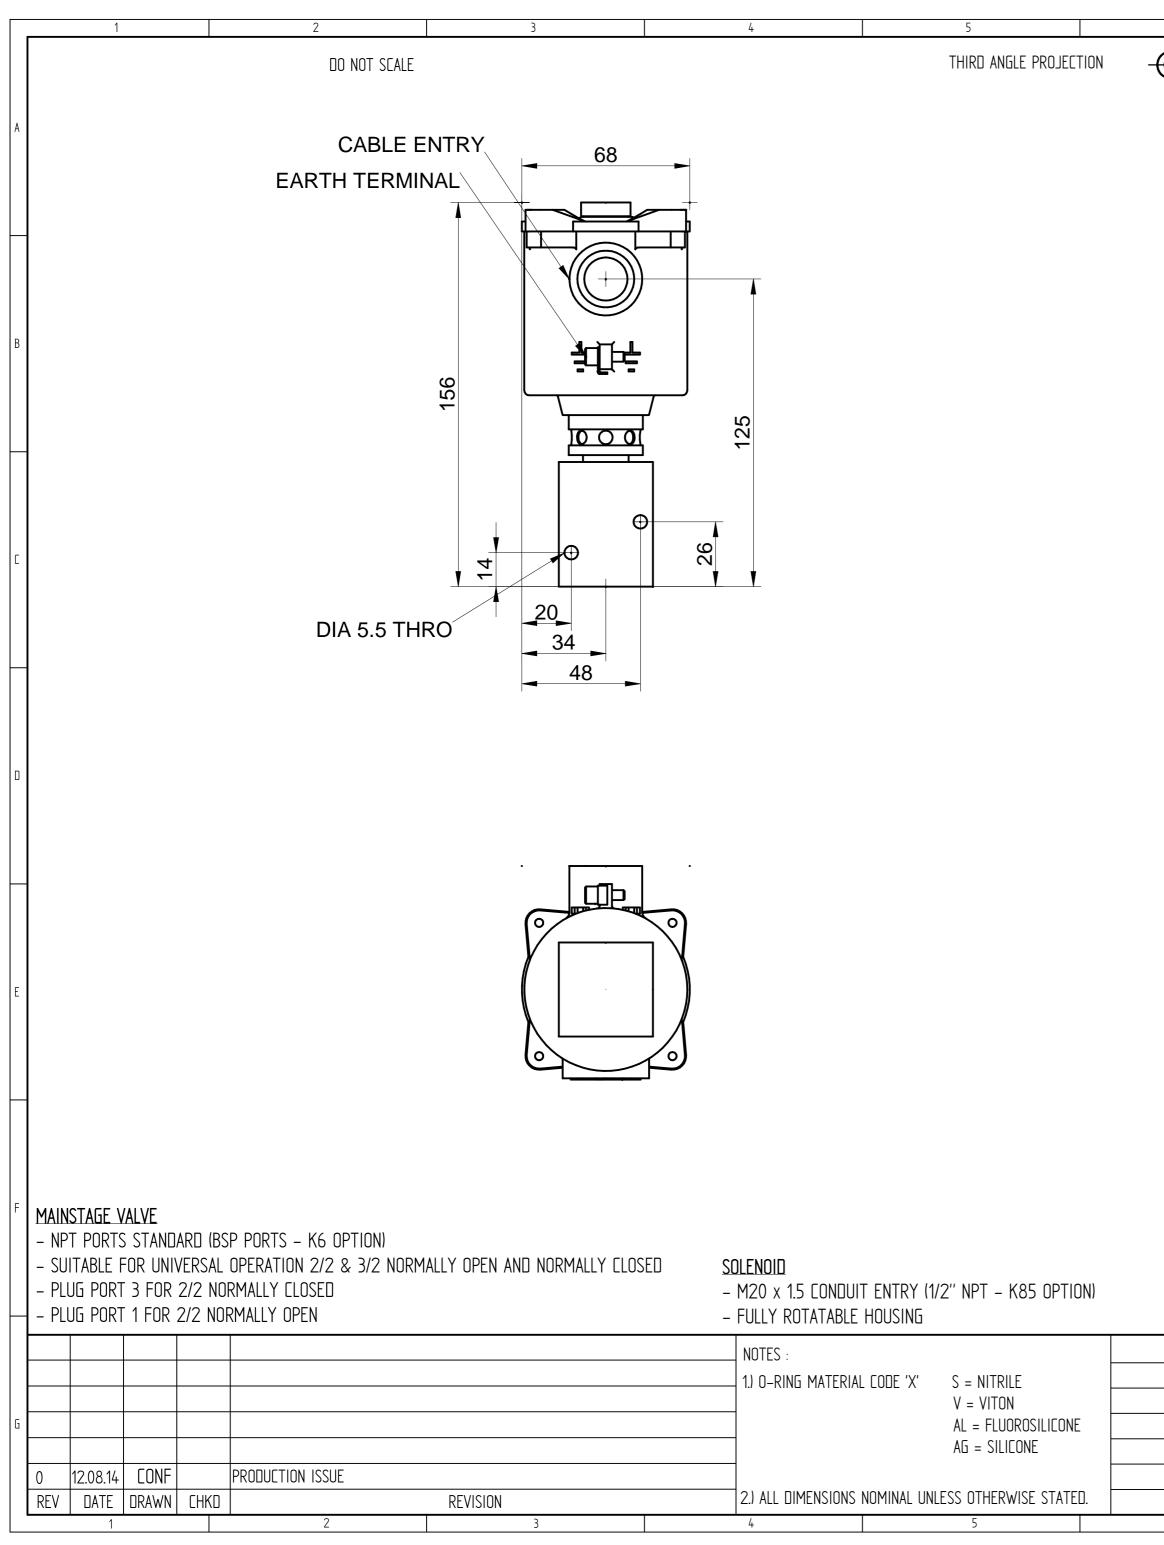

| 6   | 7                  | 8                                                   | 9 10                                                                                                                                                                | ]  |
|-----|--------------------|-----------------------------------------------------|---------------------------------------------------------------------------------------------------------------------------------------------------------------------|----|
|     |                    | DIMENSIONS IN MILLIMETRE                            | S FIXING SCREW<br>TORQUE SETTINGS                                                                                                                                   |    |
|     |                    | 96                                                  | M4 2.2 Nm                                                                                                                                                           | ٦. |
|     | -                  | 86<br>50                                            | M5 4.3 Nm                                                                                                                                                           |    |
|     |                    | 50                                                  | M6 7.3 Nm                                                                                                                                                           |    |
|     |                    |                                                     | M8 17.7 Nm                                                                                                                                                          |    |
|     | F                  |                                                     | M10 35.5 Nm                                                                                                                                                         |    |
|     | +                  |                                                     |                                                                                                                                                                     |    |
|     |                    |                                                     |                                                                                                                                                                     |    |
|     |                    |                                                     |                                                                                                                                                                     | В  |
|     |                    |                                                     |                                                                                                                                                                     |    |
|     |                    |                                                     |                                                                                                                                                                     |    |
|     |                    |                                                     |                                                                                                                                                                     |    |
|     |                    |                                                     |                                                                                                                                                                     |    |
|     |                    |                                                     |                                                                                                                                                                     |    |
|     |                    | <sup>3</sup> <sup>3</sup> <sup>2</sup> <sup>0</sup> |                                                                                                                                                                     | C  |
|     |                    | 50 _                                                |                                                                                                                                                                     |    |
|     |                    |                                                     |                                                                                                                                                                     |    |
|     |                    |                                                     |                                                                                                                                                                     |    |
|     |                    |                                                     |                                                                                                                                                                     |    |
|     |                    |                                                     |                                                                                                                                                                     |    |
|     |                    |                                                     |                                                                                                                                                                     |    |
|     |                    |                                                     |                                                                                                                                                                     |    |
|     |                    |                                                     |                                                                                                                                                                     |    |
|     | H                  |                                                     |                                                                                                                                                                     |    |
|     |                    |                                                     |                                                                                                                                                                     |    |
|     | - All              |                                                     |                                                                                                                                                                     |    |
|     |                    |                                                     |                                                                                                                                                                     | Ŀ  |
|     |                    |                                                     | SCHEMATIC                                                                                                                                                           |    |
|     |                    |                                                     | SCHEMATIC SHOWN - N/C                                                                                                                                               |    |
|     |                    | 801                                                 | 「 <u>日</u> 」                                                                                                                                                        |    |
|     | Í                  |                                                     |                                                                                                                                                                     |    |
|     |                    |                                                     | 3                                                                                                                                                                   |    |
|     |                    |                                                     | L                                                                                                                                                                   | F  |
|     |                    | 0                                                   |                                                                                                                                                                     |    |
|     |                    | $\checkmark$                                        |                                                                                                                                                                     |    |
| (1) | ALVE TYPES/USED ON |                                                     | Rifold Fluidnower Limited                                                                                                                                           |    |
| VF  | ILVL IIILS/USLU UN | Bifold®                                             | Bifold Fluidpower Limited<br>Bifold Group, Oldham Broadway Business Park, Chadderton, Gr. Manchester OL9 9X/<br>Telephone (44) 0161 345 4777 Fax (44) 0161 345 4780 | Ά  |
|     |                    | PROJECT TITLE<br>FP03P-02-32-NE-X-78                | X-X                                                                                                                                                                 |    |
|     |                    | DRAWING TITLE GENERAL INSTALLA                      | DRAWING NO. REV.                                                                                                                                                    |    |
|     |                    | DRAWN DATE CHECKE                                   | D DATE APPROVED DATE                                                                                                                                                | E  |
| 6   | 7                  | Copyright © 2000 BIFOLD FLUIDPOWER LTD.             | All Rights Reserved C.A.D. Produced Drawing DO NOT Change By Han<br>9 10                                                                                            | nd |
|     |                    | · · · · · · · · · · · · · · · · · · ·               | ·                                                                                                                                                                   |    |