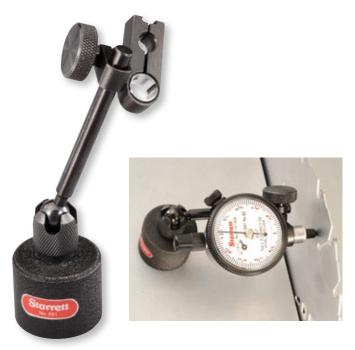

## 661 Mini Magnetic Indicator Holder

The Starrett Mini Magnetic Tool Holder is a simple, versatile, effective and economical tool for a variety of indicator holding tasks. It has no levers or switches — simply place the holder on the measuring surface, attach the indicator and position as required.

## **Features & Specifications**

- 133N holding force
- Base Diameter: 30mm
- Base Height: 25.4mm
- Overall Height 106mm
- Holds indicators with 9.5mm stems or standard dovetail mounts
- Fits over spindles and posts with diameter of 6.3mm, such as the Starrett 196 Dial Indicator
- Includes an 8mm adapter

| 661 Mini Magnetic Indicator Holder |          |       |
|------------------------------------|----------|-------|
| Description                        | Cat. No. | EDP   |
| Indicator Holder                   | 661      | 68620 |