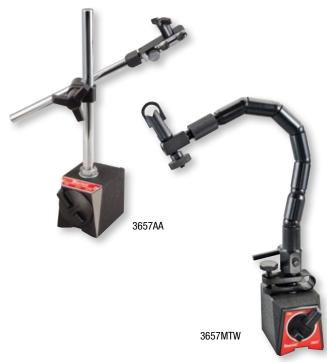

## **3657 Magnetic Indicator Holders**

- Accommodates all Starrett test, back-plunger, AGD, dial and minature-dial indicators as well as similar indicators from other manufacturers
- Fine adjustment
- · Positive On/Off switch

| Cat No. | EDP   | Description                                                                           |
|---------|-------|---------------------------------------------------------------------------------------|
| 3657AA  | 68849 | Magnetic Base with attachments: Upright Base<br>Post, Snug, Rod, Indicator Attachment |
| 3657MTW | 12696 | Magnetc Base Flex O Post Indicator Holder                                             |