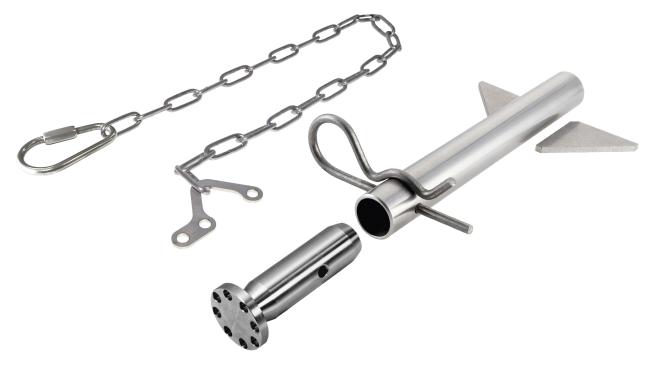

## Quick release set Weld version

**Description** 

Article number 0910240
Mounting hardware AISI 316.
Weight 1,11kg.

**Safety chain** Thickness: 3mm, length: 540mm.

## Set contents:

7. Art. No 9113730

Art. No 2001970 Mounting plate safety chain
 Art. No 2013280 Adapter pin for release set
 Art. No 2014300 Support plate
 Art. No 2331091 Suspension tube
 Art. No 3500191 Lock pin
 Art. No 3500230 Spring hook