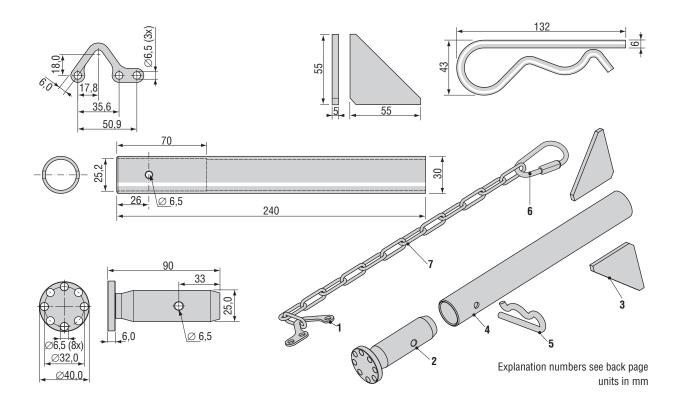

## **Product Data**

**Dimensions** 

## **TECHNICAL DATA**

## Set contents:

7. Art. No 9113730

Art. No 2001970 Mounting plate safety chain
 Art. No 2013280 Adapter pin for release set
 Art. No 2014300 Support plate
 Art. No 2331091 Suspension tube
 Art. No 3500191 Lock pin
 Art. No 3500230 Spring hook