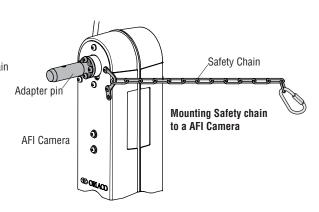

Safety chain

Mounting Safety Chain to a Compact Oil Damped Bracket

Note:

Tighten the bolts of the adapter pin with a torque of 7 Nm.

Note: Please do not weld without permission of the Crane owner

All data subject to change without notice. All dimensions are for commercial purpose only.