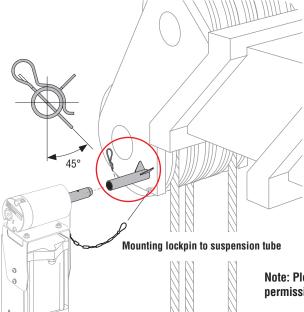

Safety chain

Mounting Safety Chain to a Compact Oil Damped Bracket

Note:

Tighten the bolts of the adapter pin with a torque of 7 Nm.

Note: Please do not weld without permission of the Crane owner

All data subject to change without notice. All dimensions are for commercial purpose only.