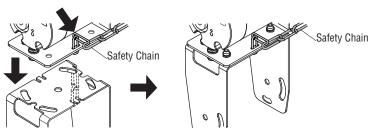

Safety chain

Mounting Safety Chain to a Compact Oil Damped Bracket

Note:

Tighten the bolts of the adapter pin with a torque of 7 Nm.

Note: Please do not weld without permission of the Crane owner

All data subject to change without notice. All dimensions are for commercial purpose only.