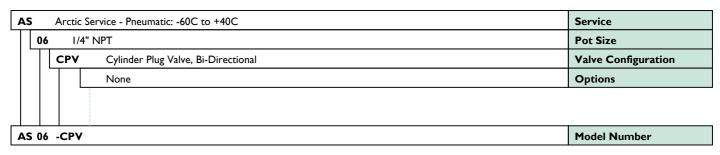

## **AS06-CPV**

This is a bespoke datasheet. For further details on the complete range, please refer to catalogue: Flow Controller Valve & Cylinder Plug Valve Models FCV, SE & ASE

www.bifold.co.uk

Accuracy of information
We take care to ensure that product information in this
catalogue is reasonably accurate and up-to-date. Howeve
our products are continually developed and updated
so to ensure accurate and up-to-date information please
refer to the product catalogue issue list on our web site of
contact a member of our sales team.