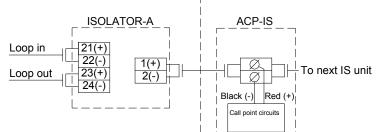

## Description

ACP-IS is an intrinsically safe addressable manual call point for the fire alarm systems CS3000, CS4000 and NSAC-1.

ACP-IS is connected to the detector loop via ISOLATOR-A. Up to 20 addressable IS units can be connected to an ISOLATOR-A.

## Connection

### Safe area

Specifications may be subject to change for improvement without prior notice

Consilium Marine AB P.O. Box 8763, SE-402 76 Göteborg Phone +46 31 7107700 Fax +46 31 7107800 www.consilium.se

Data sheet no: 60060-001010.10.1.E