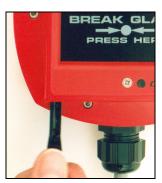

Test & dimensions (mm)

The call point can easily be tested by inserting the test key that is included with each call point.