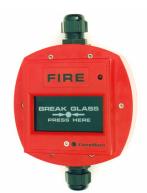

## Description

ACP-IS is an intrinsically safe addressable manual call point for the fire alarm systems CS3000, CS4000 and NSAC-1.

ACP-IS is connected to the detector loop via ISOLATOR-A. Up to 20 addressable IS units can be connected to an ISOLATOR-A.

Pressing the glass causing it to crack activates the fire alarm. The call point can also be tested with a special key, included in the delivery.

A red LED on the front of the call point indicates the fire alarm. The LED remains lit until the glass has been replaced and the fire alarm has been reset on the control panel.

The address of the call point is set with a DIP-switch.

Clean the manual call point by using a damp cloth.